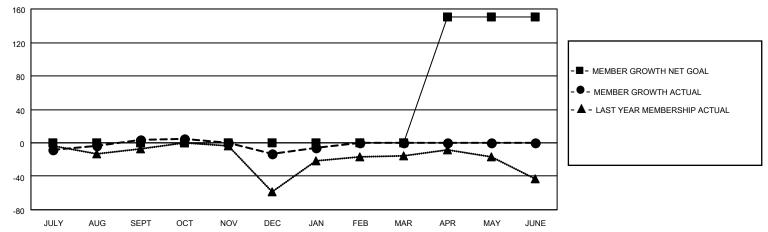

## LOCATION INDIANA District 25 A Results as of: 1/31/2023

| Clubs                 |               |           |               | Members               |                        |                         |                                                    |
|-----------------------|---------------|-----------|---------------|-----------------------|------------------------|-------------------------|----------------------------------------------------|
| RESULTS FOR 2022-2023 |               |           |               | RESULTS FOR 2022-2023 |                        |                         |                                                    |
| QUARTER               | NEW CLUB GOAL | NEW CLUBS | DROPPED CLUBS | QUARTER MEMB          | BER GROWTH NET<br>GOAL | MEMBER GROWTH<br>ACTUAL | DROPPED<br>MEMBERS ACTUAL<br>(including transfers) |
| JULY/AUG/SEPT         | 0             | 0         | 0             | JULY/AUG/SEPT         | 0                      | 37                      | 30                                                 |
| OCT/NOV/DEC           | 0             | 0         | 0             | OCT/NOV/DEC           | 0                      | 16                      | 32                                                 |
| JAN/FEB/MAR           | 0             | 0         | 0             | JAN/FEB/MAR           | 0                      | 14                      | 7                                                  |
| APR/MAY/JUNE          | 1             | 0         | 0             | APR/MAY/JUNE          | 150                    | 0                       | 0                                                  |

## GOALS AND ACTUAL MEMBERS CUMULATIVE

| DROPPED CLUBS: 0 |    | 22 CLUBS OF 50 ADDED 1 OR<br>MORE NEW MEMBERS | GENDER DISTRIBUTION                 |              |  |
|------------------|----|-----------------------------------------------|-------------------------------------|--------------|--|
|                  |    | MALE                                          |                                     | 739 (62.47%) |  |
|                  |    |                                               | FEMALE                              | 440 (37.19%) |  |
| DROPPED MEMBERS  |    |                                               | NON BINARY                          | 0 (0.00%)    |  |
|                  |    |                                               | PREFER NOT TO ANSWER                | 4 (0.34%)    |  |
| DECEASED         | 13 |                                               |                                     |              |  |
| CLUB CANCELLED   | 0  | CLICK HERE FOR CUMULATIVE                     | TOTAL FAMILY UNIT MEMBERS 326       |              |  |
| OTHER            | 56 | MEMBERSHIP DATA                               |                                     |              |  |
| TOTAL            | 69 |                                               | FAMILY MEMBERS PAYING HALF DUES 171 |              |  |
|                  |    |                                               |                                     |              |  |